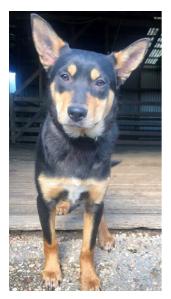

#### Jack Leonard - Melville Forest

► LOT 2: Rose (Station Bred) (Trained & Experienced). Female Kelpie red 1 year 5 months. Rose works any area required on the farm. Great nature, obedient, backs, barks, long cast, works paddock.

<u>YouTube Jack Leonard – Rose, Jack Leonard Rose Part 2</u> M/C: 953010003191814 T: 0408505915