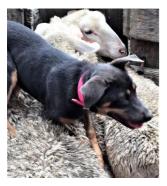

#### Clint Shelton – Island Kelpies – Cressy

LOT 7: Jade (Island Tas – Pandara Devil) (Well Started). Female Kelpie black & tan 1 year 3 months. Works sheep/cattle. Free back/bark. Will mature into very good allrounder. Tough on stock, good temperament, great with kids. Reg WKC pending. <u>YouTube Casterton 2019 – Lot 7 – JADE</u> (Island Kelpies) <u>https://youtu.be/altYG84U\_ZY</u> M/C: 953010003737343 T: 0499029120