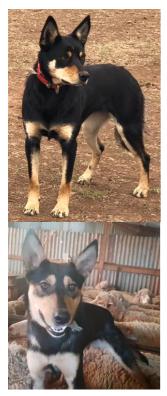

#### Matthew Lucas - Calabra - Adjungbilly

**LOT 1: Wandabar Peg** (Rhettlenash Jock – Wandabar Polly) (Trained). Female Kelpie black & tan 3 years 4 months. Would suit lady handler. Peg is a very correct paddock dog with a good stop, sit, call off stock. Works sheep or cattle. Reg WKC. M/C: 900079000543508 T: <u>02 69466128</u>