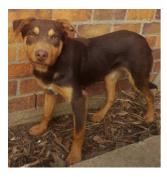

#### Jack Leonard - Melville Forest

► LOT 2: Rose (Station Bred) (Trained & Experienced). Female Kelpie red 1 year 5 months. Rose works any area required on the farm. Great nature, obedient, backs, barks, long cast, works paddock.

<u>YouTube Jack Leonard – Rose, Jack Leonard Rose Part 2</u> M/C: 953010003191814 T: 0408505915