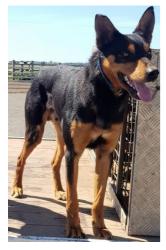

#### Matthew Lucas - Calabra - Adjungbilly

**LOT 1: Wandabar Peg** (Rhettlenash Jock – Wandabar Polly) (Trained). Female Kelpie black & tan 3 years 4 months. Would suit lady handler. Peg is a very correct paddock dog with a good stop, sit, call off stock. Works sheep or cattle. Reg WKC. M/C: 900079000543508 T: <u>02 69466128</u>