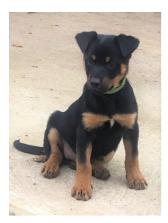

#### Jack Leonard - Melville Forest

► LOT 2: Rose (Station Bred) (Trained & Experienced). Female Kelpie red 1 year 5 months. Rose works any area required on the farm. Great nature, obedient, backs, barks, long cast, works paddock.

<u>YouTube Jack Leonard – Rose, Jack Leonard Rose Part 2</u> M/C: 953010003191814 T: 0408505915