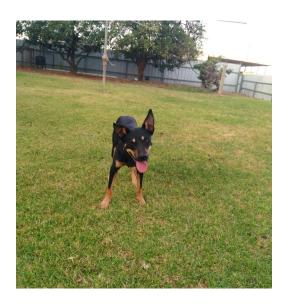

### LOT 6. LENNY

VENDOR: Damon Peacock 0439 798 800

AGE 12 MTHS GENDER: Male SIRE: Jones's Roy SIRE: Jones's Daisy

# **COMMENTS: STARTED**

Lenny has just started and is a quick learner with natural ability. Commands are nearly there. Started backing, not driving as yet. Will be a very handy all rounder.