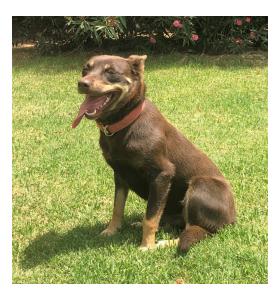

### LOT 3. WINNIE

**VENDOR:** James Leahy

#### 0481 736 445

**#WKC REG** 

### AGE 14 MTHS GENDER: Female SIRE: Roustabout Gus DAM: Glenlyon Mallee

# **COMMENTS: STARTED**

Winnie is very biddable. Starting to back and works drenching race.