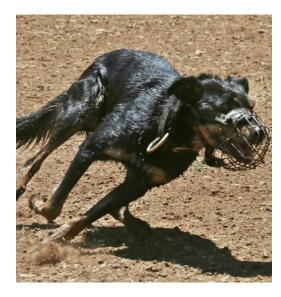

### **COMMENTS: TRAINED**

Jacques is an athletic young dog bred to work the paddock all day. Although well suited to the paddock, he loves working the yards (muzzled). Super fast, with a wide and long cast. Good stop, call off, presence and plenty of force. Will move any number of sheep. Has plenty of force. Lightly competed in yard trialing in NSW and Vic. Although very strong Jacque is very biddable and wanting to please.