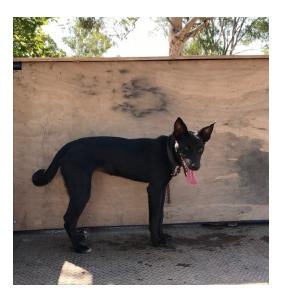

# LOT 21. BERAKING JACK

VENDOR: Russell Bending

#### 0428 166 468

WKC REG

AGE 3Y 1M GENDER: Male SIRE: Cotway Beaver DAM: Riverdale Gem III

## **COMMENTS: WELL STARTED**

Jack is a steady dog. Good cover. Backs and some bark. Jack is late starting, from good cattle lines. Video at beraking kelpies facebook page