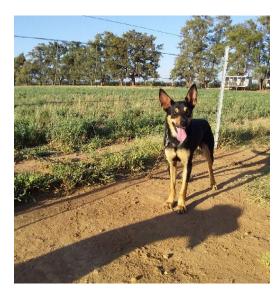

### LOT 3. WINNIE

**VENDOR:** James Leahy

#### 0481 736 445

**#WKC REG** 

### AGE 14 MTHS GENDER: Female SIRE: Roustabout Gus DAM: Glenlyon Mallee

# **COMMENTS: STARTED**

Winnie is very biddable. Starting to back and works drenching race.