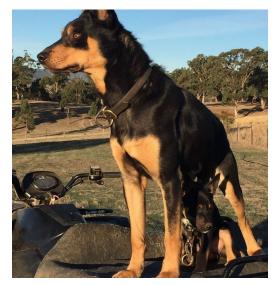

### LOT 3. WINNIE

**VENDOR:** James Leahy

#### 0481 736 445

**#WKC REG** 

### AGE 14 MTHS GENDER: Female SIRE: Roustabout Gus DAM: Glenlyon Mallee

# **COMMENTS: STARTED**

Winnie is very biddable. Starting to back and works drenching race.