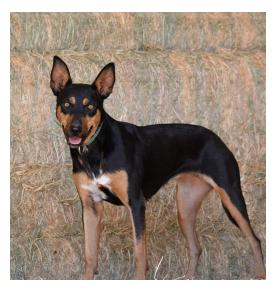

### LOT 3. WINNIE

**VENDOR:** James Leahy

#### 0481 736 445

**#WKC REG** 

### AGE 14 MTHS GENDER: Female SIRE: Roustabout Gus DAM: Glenlyon Mallee

# **COMMENTS: STARTED**

Winnie is very biddable. Starting to back and works drenching race.