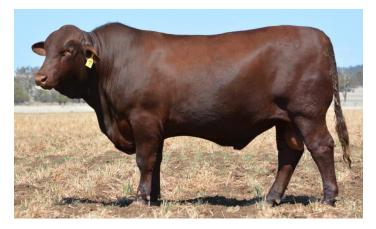

# SEMEN TESTED BULLS

**Biara is focused on presenting functional, fertile bulls** so all bulls have been assessed for semen **morphology** quality and results will be on our supplementary sheets on sale day.

# HORN- POLL TEST

In our quest to produce polled bulls we are now using 5 (PP) bulls as sires as well as 22 sale bulls that have passed a homozygous (PP) test this year, meaning that it is likely that 98% of their offspring will be polled. These will be recognised with a (PP) behind their name in this catalogue.