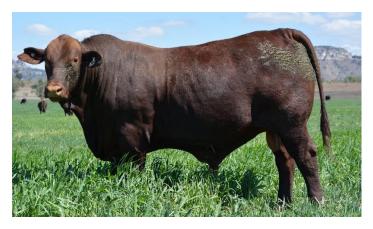

# SEMEN TESTED BULLS

**Biara is focused on presenting functional, fertile bulls** so all bulls have been assessed for semen **morphology** quality and results will be on our supplementary sheets on sale day.

# HORN- POLL TEST

In our quest to produce polled bulls we are now using 5 (PP) bulls as sires as well as 22 sale bulls that have passed a homozygous (PP) test this year, meaning that it is likely that 98% of their offspring will be polled. These will be recognised with a (PP) behind their name in this catalogue.