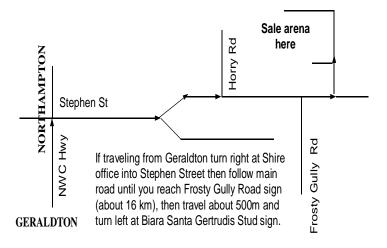

*Airstrip -* Northampton Airstrip is approx 5 kms from Biara farm. Contact John for more details on 9934 1156.

Biara is situated 16km east of Northampton. Map below.

or email studsales@auctionsplus.com.au or www.auctionsplus.com.au Contact AuctionsPlus on (02) 9262 4222